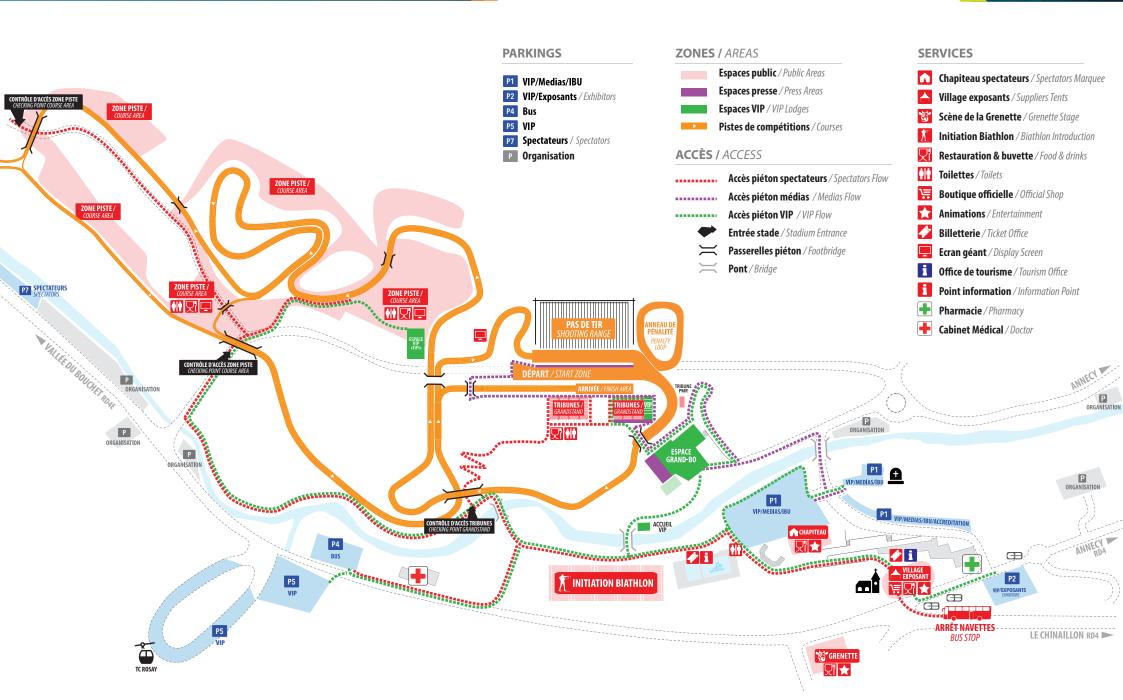

ke grenades, fire rocket, etc.



No banners, ensigns, badges, leaflets or any other materials that could be seen as having political, ideological, philosophical or commercial agendas. No racist or xenophobic material.

## PERMITTED ITEMS



Flexible flag poles of small diameter (such as fishing rod pole).



Mobile phones.



Cameras.



Small binoculars (ex: theatre binocular).



Juice boxes under 25 cl per unit.



Plastic bottles under 150 cl per unit.



Purses, small bags and backpacks.

Any person in possession of a prohibited item will be refused entry to the stadium. This is a non-exhaustive list that could evolve depending on the security rules at the time of the event.





# 16. - 22. DEC 2019 ANNECY LE GRAND-BORNAND COUPE DU MONDE DE BIATHLON

# **PLAN DU STADE**STADIUM MAP