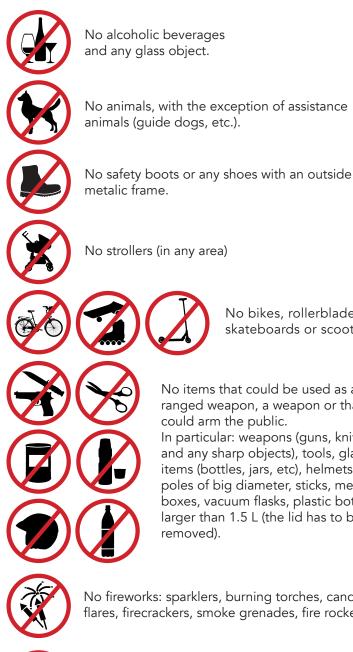

### PROHIBITED ITEMS

No fireworks: sparklers, burning torches, candles, flares, firecrackers, smoke grenades, fire rocket, etc.

No banners, ensigns, badges, leaflets or any other materials that could be seen as having political, ideological, philosophical or commercial agendas. No racist or xenophobic material.

No bikes, rollerblades,

No items that could be used as a

ranged weapon, a weapon or that

In particular: weapons (guns, knives and any sharp objects), tools, glass

items (bottles, jars, etc), helmets, rigid

poles of big diameter, sticks, metalic boxes, vacuum flasks, plastic bottles larger than 1.5 L (the lid has to be

could arm the public.

removed).

skateboards or scooters.

#### PERMITTED ITEMS

Any person in possession of a prohibited item will be refused entry to the stadium. This is a non-exhaustive list that could evolve depending on the security rules at the time of the event.